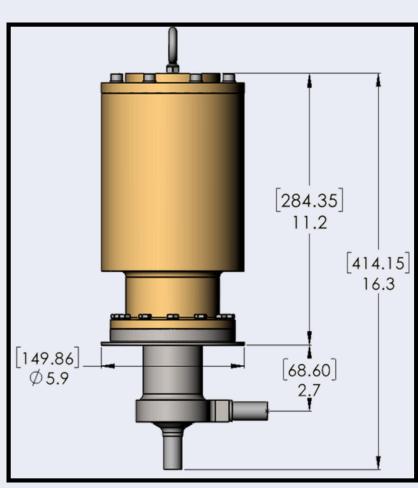

## **Kelvin Series Cryogenic Circulators**

## Barber-Nichols Kelvin Series Cryogenic Circulators Offer:



- Ideal for helium applications
- Vertical design for cold box installation
- Rotating assembly removable for maintenance
- Working Fluids: Air -Ar -H 2-He Kr -N2 -Ne -Xe- and others
- UL/CE/CSA certification options
- Wide range of performance suitable for gas or liquid
- Optimal efficiency
- Low heat leak
- High reliability
- Process fluid temperature range 350 K to 4 K
- Hermetic design-no rotating seals
- Welded connections
- Inverter duty motor
- Motor thermal protection options
- Hybrid ceramic bearings

## **Pump Performance Map**