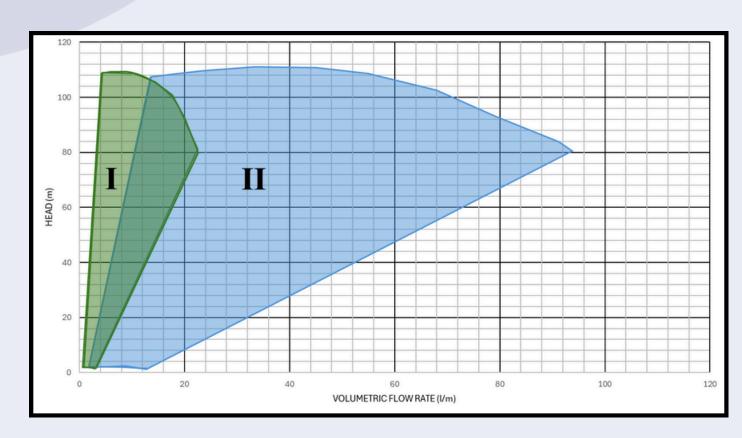

## **Kelvin Series Cryogenic Circulators**

## Barber-Nichols Kelvin Series Cryogenic Circulators Offer:



- Ideal for helium applications
- Vertical design for cold box installation
- Rotating assembly removable for maintenance
- Working Fluids: Air -Ar -H 2-He Kr -N2 -Ne -Xe- and others
- UL/CE/CSA certification options
- Wide range of performance suitable for gas or liquid
- Optimal efficiency
- Low heat leak
- High reliability
- Process fluid temperature range 350 K to 4 K
- Hermetic design-no rotating seals
- Welded connections
- Inverter duty motor
- Motor thermal protection options
- Hybrid ceramic bearings

## **Pump Performance Map**